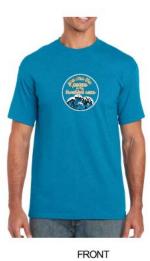

8        | 64         | 41                      |
| XL    | 51        | 67         | 44                      |

#### Adult:





# Sizing

| Siz | es Wid | th (A) L | ength (B) | Sleeve Center Back (D2) |
|-----|--------|----------|-----------|-------------------------|
| S   | 46     | 7        | 71        | 40                      |
| М   | 51     | 7        | 74        | 43                      |
| L   | 56     | 7        | 76        | 47                      |
| XL  | 61     | 7        | 79        | 51                      |
| 2XI | L 66   | 8        | 31        | 55                      |
| 3XI | L 71   | 8        | 34        | 58                      |
| 4XI | L 76   | 8        | 36        | 62                      |
| 5XI | L 81   | 8        | 39        | 64                      |







# Hoodies

### Youth:







BACK

(\*logo will be printed on the back - not the hood)

### Sizing

| Sizes | Width (A) | Length (B) | Sleeve Center Back (D2) |
|-------|-----------|------------|-------------------------|
| XS    | 41        | 50         | 60                      |
| S     | 43        | 54         | 67                      |
| М     | 46        | 57         | 70                      |
| L     | 48        | 61         | 77                      |
| XL    | 51        | 65         | 84                      |

#### Adults:



FRONT



BACK
(\*logo will be printed on the back - not the hood)

## Sizing

| Sizes | Width (A) | Length (B) | Sleeve Center Back (D2) |
|-------|-----------|------------|-------------------------|
| S     | 51        | 69         | 85