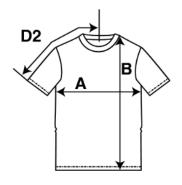

## Sizing

| Sizes | Width (A) | Length (B) | Sleeve Center Back (D2) |
|-------|-----------|------------|-------------------------|
| XS    | 41        | 52         | 34                      |
| S     | 43        | 56         | 36                      |
| М     | 46        | 60         | 39                      |
| L     | 48        | 64         | 41                      |
| XL    | 51        | 67         | 44                      |

# Sizing

| Siz | es Wid | th (A) L | ength (B) | Sleeve Center Back (D2) |
|-----|--------|----------|-----------|-------------------------|
| S   | 46     | 7        | 71        | 40                      |
| М   | 51     | 7        | 74        | 43                      |
| L   | 56     | 7        | 76        | 47                      |
| XL  | 61     | 7        | 79        | 51                      |
| 2XI | L 66   | 8        | 31        | 55                      |
| 3XI | L 71   | 8        | 34        | 58                      |
| 4XI | L 76   | 8        | 36        | 62                      |
| 5XI | L 81   | 8        | 39        | 64                      |

### Sizing

| Sizes | Width (A) | Length (B) | Sleeve Center Back (D2) |
|-------|-----------|------------|-------------------------|
| XS    | 41        | 50         | 60                      |
| S     | 43        | 54         | 67                      |
| М     | 46        | 57         | 70                      |
| L     | 48        | 61         | 77                      |
| XL    | 51        | 65         | 84                      |

## Sizing

| Sizes | Width (A) | Length (B) | Sleeve Center Back (D2) |
|-------|-----------|------------|-------------------------|
| S     | 51        | 69         | 85                      |
| М     | 56        | 71         | 88                      |
| L     | 61        | 74         | 90                      |
| XL    | 66        | 76         | 93                      |
| 2XL   | 71        | 79         | 95                      |
| 3XL   | 76        | 81         | 98                      |
| 4XL   | 81        | 84         | 100                     |
| 5XL   | 86        | 86         | 103                     |