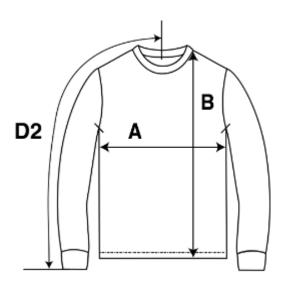

## Sizing

| Sizes | Width (A) | Length (B) | Sleeve Center Back (D2) |
|-------|-----------|------------|-------------------------|
| XS    | 41        | 52         | 34                      |
| S     | 43        | 56         | 36                      |
| М     | 46        | 60         | 39                      |
| L     | 48        | 64         | 41                      |
| XL    | 51        | 67         | 44                      |

# Sizing

| Siz | es Wid | th (A) L | ength (B) | Sleeve Center Back (D2) |
|-----|--------|----------|-----------|-------------------------|
| S   | 46     | 7        | 71        | 40                      |
| М   | 51     | 7        | 74        | 43                      |
| L   | 56     | 7        | 76        | 47                      |
| XL  | 61     | 7        | 79        | 51                      |
| 2XI | L 66   | 8        | 31        | 55                      |
| 3XI | L 71   | 8        | 34        | 58                      |
| 4XI | L 76   | 8        | 36        | 62                      |
| 5XI | L 81   | 8        | 39        | 64                      |

### Sizing

| Sizes | Width (A) | Length (B) | Sleeve Center Back (D2) |
|-------|-----------|------------|-------------------------|
| XS    | 41        | 50         | 60                      |
| S     | 43        | 54         | 67                      |
| М     | 46        | 57         | 70                      |
| L     | 48        | 61         | 77                      |
| XL    | 51        | 65         | 84                      |

## Sizing

| Sizes | Width (A) | Length (B) | Sleeve Center Back (D2) |
|-------|-----------|------------|-------------------------|
| S     | 51        | 69         | 85                      |
| М     | 56        | 71         | 88                      |
| L     | 61        | 74         | 90                      |
| XL    | 66        | 76         | 93                      |
| 2XL   | 71        | 79         | 95                      |
| 3XL   | 76        | 81         | 98                      |
| 4XL   | 81        | 84         | 100                     |
| 5XL   | 86        | 86         | 103                     |