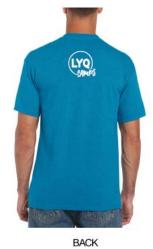

| 64         | 41                      |
| XL    | 51        | 67         | 44                      |

#### Adult:





# Sizing

| Siz | es Wid | th (A) L | ength (B) | Sleeve Center Back (D2) |
|-----|--------|----------|-----------|-------------------------|
| S   | 46     | 7        | 71        | 40                      |
| М   | 51     | 7        | 74        | 43                      |
| L   | 56     | 7        | 76        | 47                      |
| XL  | 61     | 7        | 79        | 51                      |
| 2XI | L 66   | 8        | 31        | 55                      |
| 3XI | L 71   | 8        | 34        | 58                      |
| 4XI | L 76   | 8        | 36        | 62                      |
| 5XI | L 81   | 8        | 39        | 64                      |







# Hoodies

### Youth:







BACK

(\*logo will be printed on the back - not the hood)

### Sizing

| Sizes | Width (A) | Length (B) | Sleeve Center Back (D2) |
|-------|-----------|------------|-------------------------|
| XS    | 41        | 50         | 60                      |
| S     | 43        | 54         | 67                      |
| М     | 46        | 57         | 70                      |
| L     | 48        | 61         | 77                      |
| XL    | 51        | 65         | 84                      |

#### Adults:



FRONT



BACK
(\*logo will be printed on the back - not the hood)

## Sizing

| Sizes | Width (A) | Length (B) | Sleeve Center Back (D2) |
|-------|-----------|------------|-------------------------|
| S     | 51        | 69         | 85