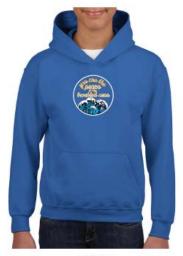

# Hoodies

### Youth:

BACK

(\*logo will be printed on the back - not the hood)